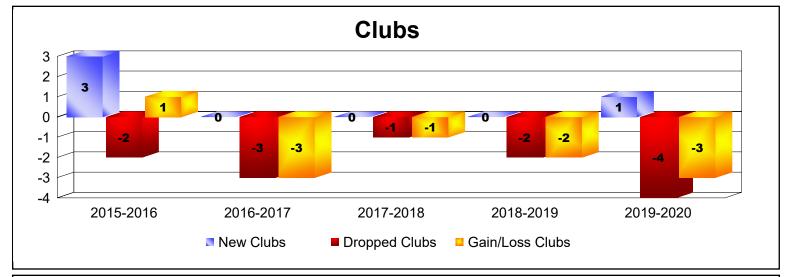

District 34 B

As of June 2020 Cumulative

| Year      | New<br>Clubs | Dropped<br>Clubs | Gain/<br>Loss<br>Clubs | New<br>Members | Charter<br>Members | Reinstate<br>Members | Transfer<br>Members | Total<br>Member<br>Added | Total<br>Members<br>Dropped | Gain/<br>Loss<br>Members |
|-----------|--------------|------------------|------------------------|----------------|--------------------|----------------------|---------------------|--------------------------|-----------------------------|--------------------------|
| 2015-2016 | 3            | -2               | 1                      | 102            | 89                 | 12                   | 3                   | 206                      | -144                        | 62                       |
| 2016-2017 | 0            | -3               | -3                     | 65             | 8                  | 2                    | 7                   | 82                       | -159                        | -77                      |
| 2017-2018 | 0            | -1               | -1                     | 68             | 1                  | 1                    | 5                   | 75                       | -134                        | -59                      |
| 2018-2019 | 0            | -2               | -2                     | 72             | 0                  | 1                    | 1                   | 74                       | -120                        | -46                      |
| 2019-2020 | 1            | -4               | -3                     | 71             | 20                 | 4                    | 2                   | 97                       | -118                        | -21                      |
| Average   | 1            | -2               | -2                     | 76             | 24                 | 4                    | 4                   | 107                      | -135                        | -28                      |