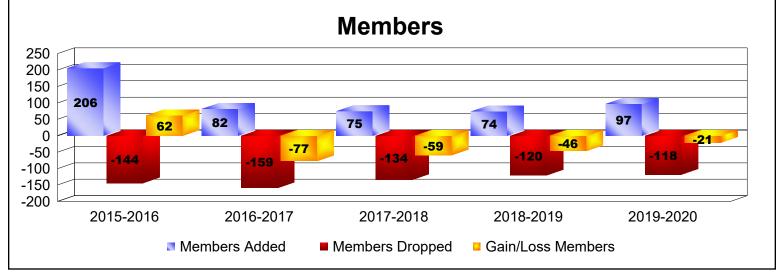

District 34 B

As of June 2020 Cumulative

| Year      | New<br>Clubs | Dropped<br>Clubs | Gain/<br>Loss<br>Clubs | New<br>Members | Charter<br>Members | Reinstate<br>Members | Transfer<br>Members | Total<br>Member<br>Added | Total<br>Members<br>Dropped | Gain/<br>Loss<br>Members |
|-----------|--------------|------------------|------------------------|----------------|--------------------|----------------------|---------------------|--------------------------|-----------------------------|--------------------------|
| 2015-2016 | 3            | -2               | 1                      | 102            | 89                 | 12                   | 3                   | 206                      | -144                        | 62                       |
| 2016-2017 | 0            | -3               | -3                     | 65             | 8                  | 2                    | 7                   | 82                       | -159                        | -77                      |
| 2017-2018 | 0            | -1               | -1                     | 68             | 1                  | 1                    | 5                   | 75                       | -134                        | -59                      |
| 2018-2019 | 0            | -2               | -2                     | 72             | 0                  | 1                    | 1                   | 74                       | -120                        | -46                      |
| 2019-2020 | 1            | -4               | -3                     | 71             | 20                 | 4                    | 2                   | 97                       | -118                        | -21                      |
| Average   | 1            | -2               | -2                     | 76             | 24                 | 4                    | 4                   | 107                      | -135                        | -28                      |